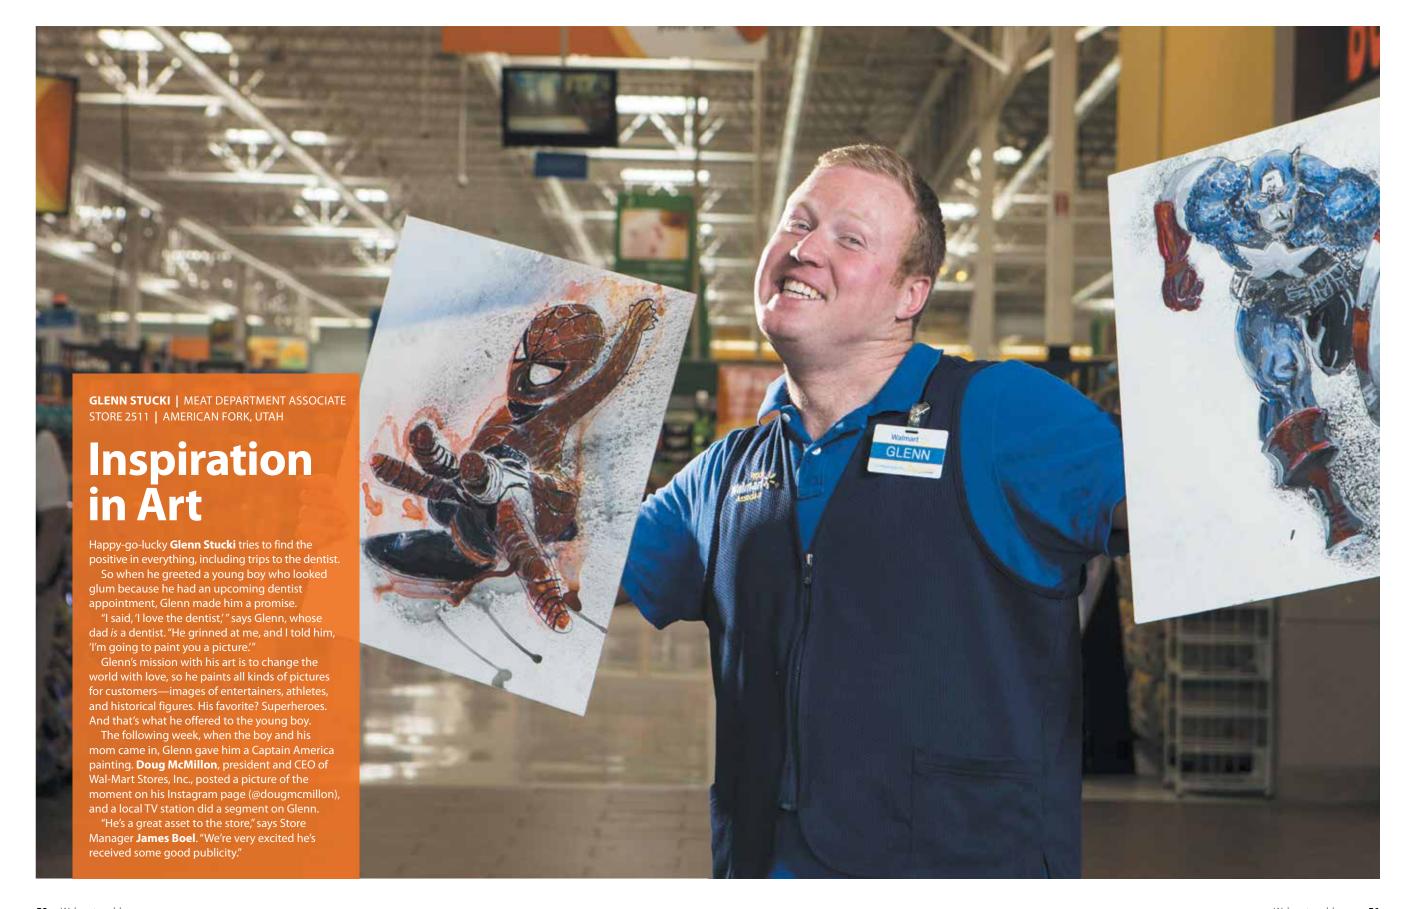

# **Celebrate America!**

Be ready for July Fourth parties, fireworks, and more with these holiday must-haves, recommended by Walmart buyers.

#### <u>American</u> Greetings Captain America **Paper Plates**

\* Serve your holiday eats on these fun plates that replicate the superhero's shield.

Way to Celebrate! **Glow Party Favors** 

\* These masks and necklaces can help you spot your kids at nighttime parties and fireworks shows.