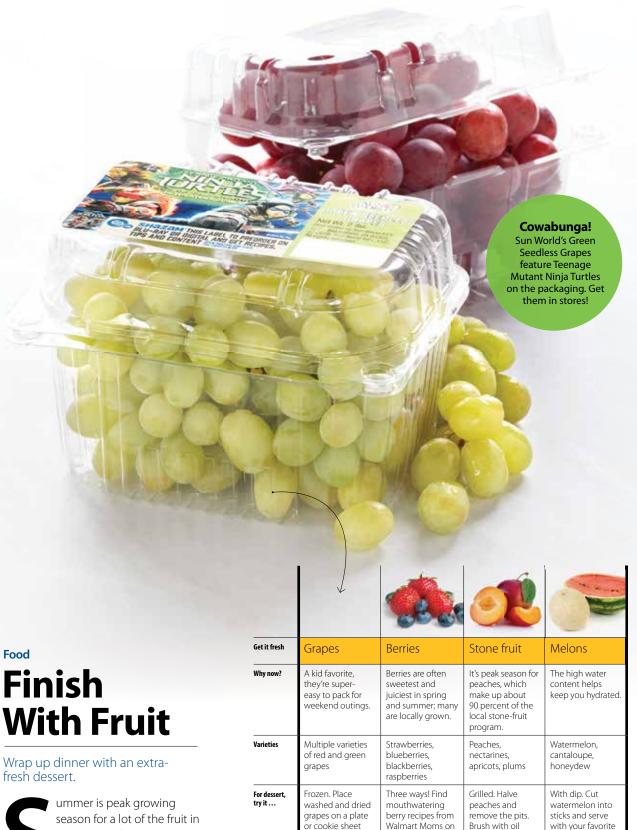

# **Finish With Fruit**

Wrap up dinner with an extrafresh dessert.

season for a lot of the fruit in stores. For a fresh, delicious, and healthy dessert, check your produce department and use this chart as a guide.