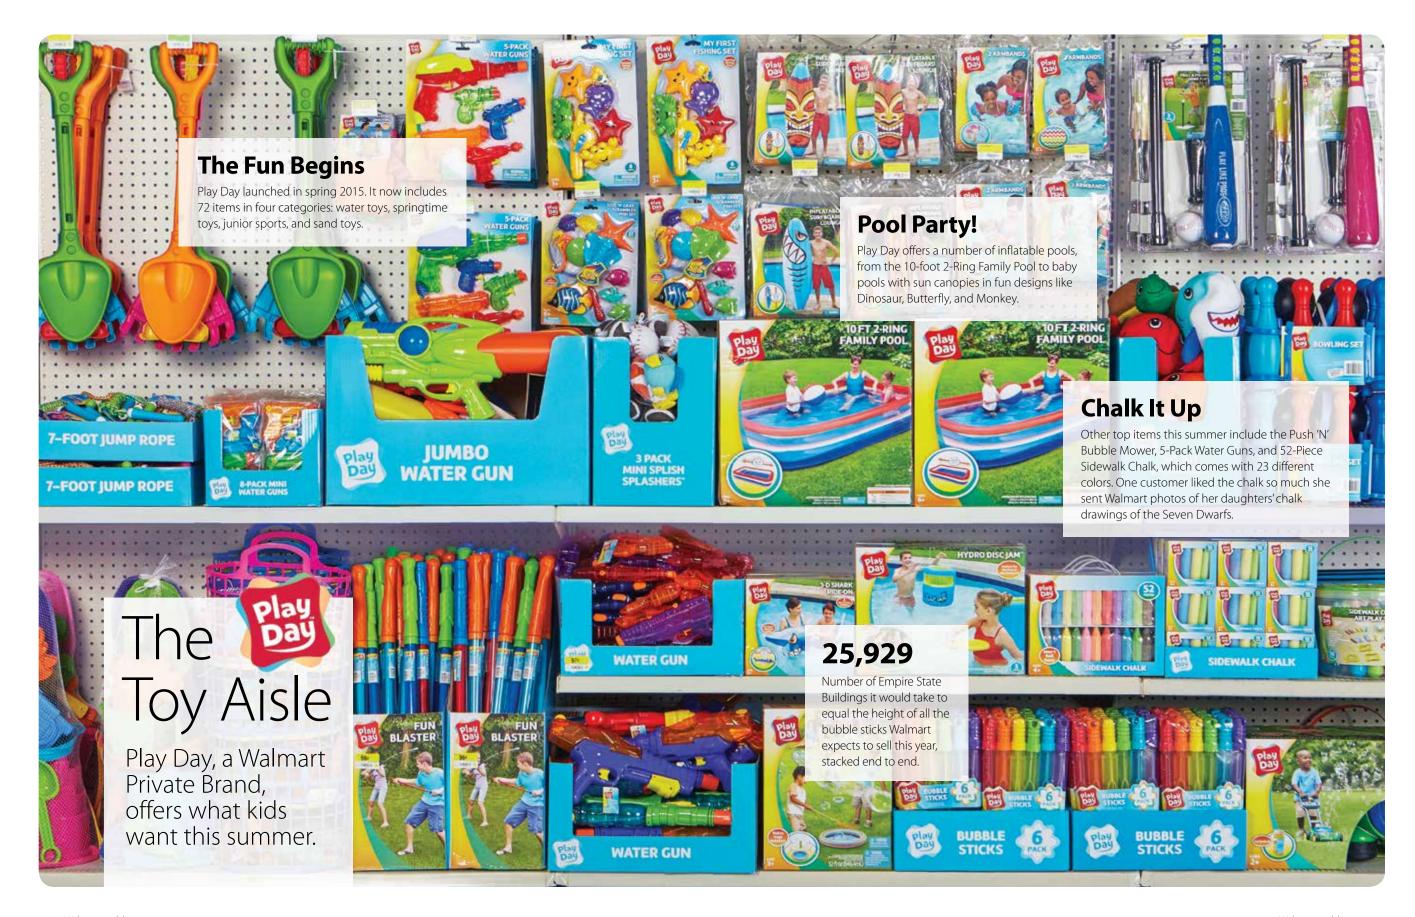

#### **Bunch O Balloons**

last year, these are back in a big way. The innovative design uses a water hose to fill and tie 100 water balloons in about a minute. Your party just got a lot more fun—and wet!

Age range: 3 years and up

#### **Step2 Water Works Water Table MADE IN THE USA!**

\* It's versatile. You can also use sand or beans instead of water. Age range: 18

months to 5 years

#### **Bestway H20 Go Triple Slider New at Walmart!**

\* This water slide has an inflatable launch pad and is 3 feet longer than traditional slides. Age range: 5 to 12 years

#### **New characters** this year!

\* Jojo the clownfish and Telly the blue tang fish have moving fins and tails and are ready to take a dip in the pool or bathtub. Age range: 3 years and up

# **Summer Splashdown**

almart sells most of its water toys during May and June, says **Kendel Jayne**, senior buyer, summer/seasonal toys, Home Office. With all the fun options available in stores now, it's easy to see why. Here are some buyer-recommended product picks.