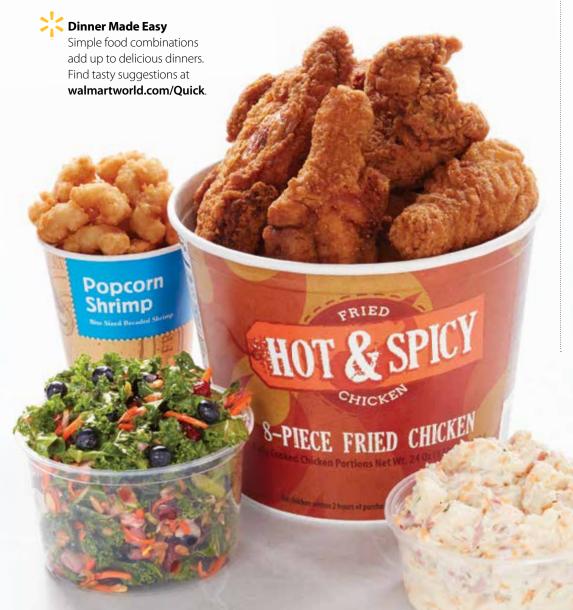

# **Grab-and-Go Eats**

An easy dinner solution for busy summer nights.

he Walmart Deli has ready-made dishes that make family meals as easy as popping a lid. The choices here, recommended by chef Gary Kawalec, senior manager of product development and commercialization, Walmart Deli, Home Office, include both traditional favorites and tasty newer recipes.

#### **Spicy Fried Chicken**

\* It's new! This delicious recipe is now offered with a little heat. It's getting rave reviews from customers. Grab it in an eight-piece box.

#### Popcorn Shrimp

\* Bite-size shrimp is a kid-friendly seafood option. Aim for between 3 and 5 ounces per person.

#### **Kale Salad**

\* A healthy choice! This salad is mixed right in stores. It includes fresh blueberries and a pomegranateblueberry vinaigrette.

#### <u>Loaded</u> **Potato Salad**

\* During grilling season, customers choose side dishes like loaded potato salad to go with home-cooked favorites like steaks and burgers. This version contains bacon and cheddar cheese.