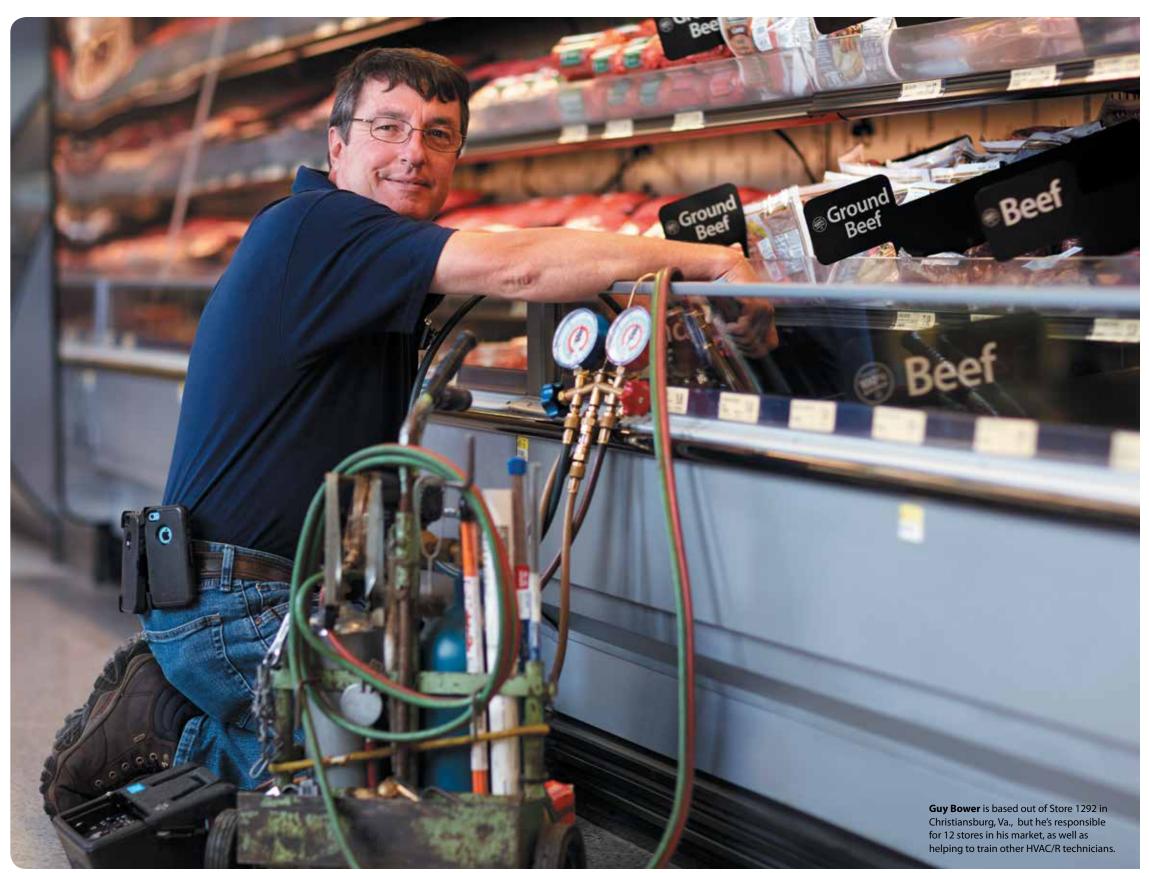

# Keepin' It Cool

Walmart's 300 HVAC/R technicians help ensure the food is cold and the customers are comfortable.

If freezers and coolers in a typical Walmart store aren't working properly, about \$100,000 worth of stock can be at risk. So the Building Controls team, based at the Home Office, keeps a close eye on stores' refrigeration cases and energymanagement systems. If they notice anything wrong, they call a technician—like **Guy Bower**—who can typically be at a store within an hour. "We're the first point of contact if a store has a critical issue," Guy says. Here are the actions they take to help stores keep their cool.

#### · Quick Service

HVAC/R technicians carry parts and tools to fix most issues. Repairing machinery usually takes 15 minutes to an hour. Bigger issues, like a blown transformer, can take longer.

#### **Keep It Chilled**

Fixing refrigeration units and freezers comes first. Then, Guy takes care of other repair needs.

#### **Preventive Maintenance**

Proactively checking for issues like refrigerant leaks, improper airflow in cases, and incorrect temperatures helps keep equipment running smoothly.

#### **Train and Empower**

Technicians help train associates and management to properly clean cases and to recognize and make simple repairs.

Guy knows his work all comes back to taking care of the customers. He says, "We keep the store comfortable, the frozen food frozen, and the produce crisp. We want the best products and groceries for the public."