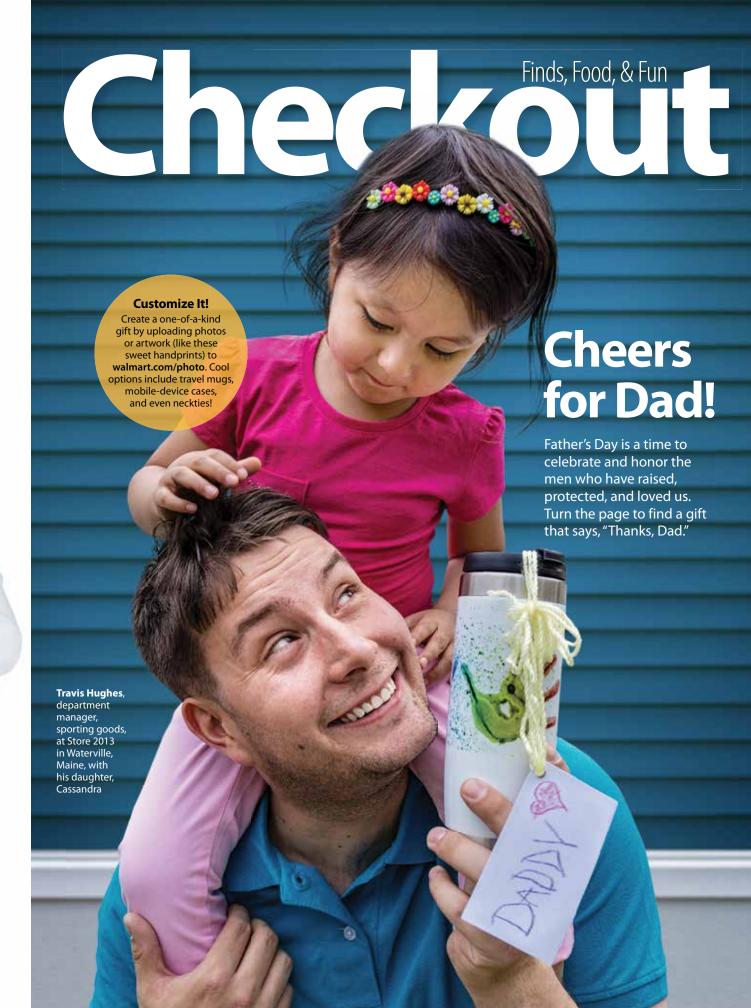

Walmart is about feeling secure. I grew up with Walmart, after starting here at 22. We've seen a lot of things happen over the years, but Walmart is still standing strong.

#### Eden Kebreab

assistant manager. Fresh, Store 1128, Mansura, La. 18-year associate

#### **2015**

Assistant manager, hardlines, Store 1128

#### 2012

Zone manager, apparel, Store 75, Pineville, La. 1998

Sales associate,

# electronics, Store 75

When Hurricane Katrina hit, Walmart didn't think twice. We went there to open up buildings and take care of people with supplies. We made sure

#### **My Next Goal**

I want to be a co-manager or store manager. I'm from Eritrea, Africa, and the opportunities here are amazing. It's up to me how far I want to go.

#### **My Proudest Moment**

people had what they needed.











#### Red, White, and Blue **Skillet Cobbler**

Recipe courtesy of Walmart Mom Tina Butler of MommysKitchen.net

Prep time: 15 minutes Total time: 25 minutes

- 1½ cups fresh blueberries
- 1½ cups fresh strawberries hulled and quartered
- 1/4 cup flaked sweetened coconut Juice and zest of 1 lemon
- ½ cup sugar
- 1 tsp vanilla extract
- 1 Jiffy golden yellow cake mix
- ½ cup water
- 1 tbsp butter or coconut oil Ice cream for serving, optional
- **1.** In a large bowl, combine the blueberries, strawberries, coconut, lemon juice and zest, sugar, and vanilla extract. Let mixture macerate (soften) for 10 minutes.
- 2. Meanwhile, heat grill or oven to 350 F. (If making cobbler on a charcoal grill, create an indirect cooking zone by putting the charcoal to one side.)
- **3.** Combine cak