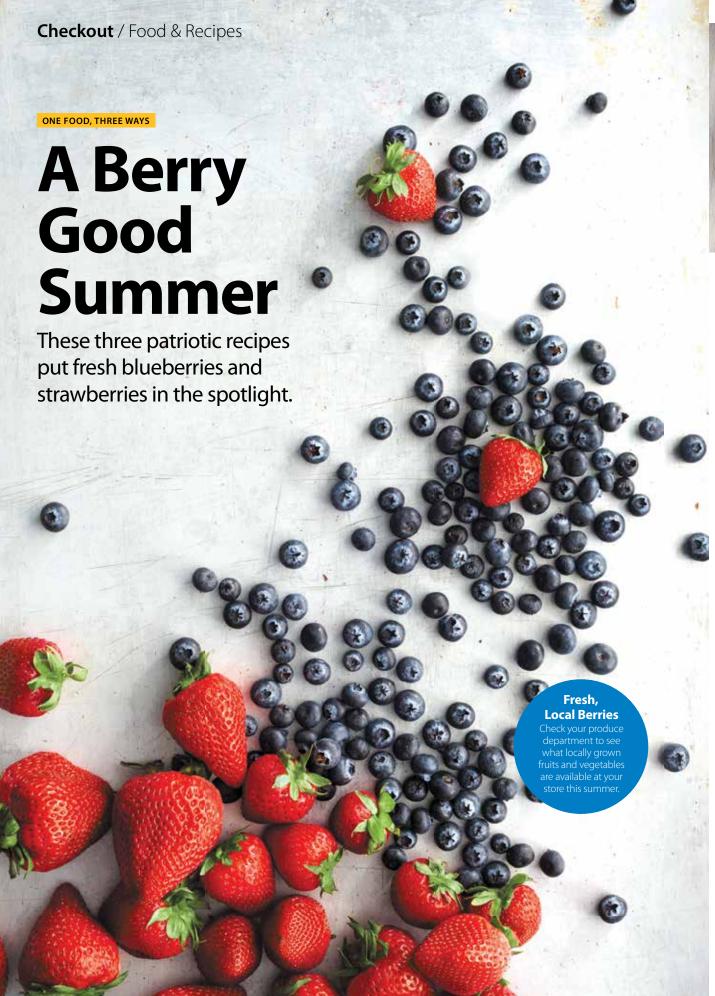

# **Finish With Fruit**

Wrap up dinner with an extrafresh dessert.

season for a lot of the fruit in stores. For a fresh, delicious, and healthy dessert, check your produce department and use this chart as a guide.