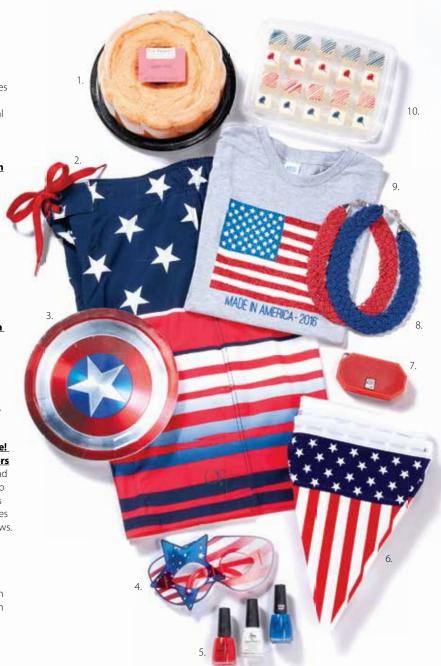

# **Celebrate America!**

Be ready for July Fourth parties, fireworks, and more with these holiday must-haves, recommended by Walmart buyers.

#### The Bakery at **Walmart Angel Food Cake**

\* Add fresh berries and whipped cream for the ideal summer dessert.

#### Op Men's Stretch **Eboard Shorts**

\* These swim shorts have on-trend board-short styling in the front.

#### <u>American</u> Greetings Captain America **Paper Plates**

\* Serve your holiday eats on these fun plates that replicate the superhero's shield.

Way to Celebrate! **Glow Party Favors** 

\* These masks and necklaces can help you spot your kids at nighttime parties and fireworks shows.

#### Salon Perfect **Nail Polish**

\* Get your nails in the spirit! Try (from left) Salsa Dance, Sugar Cube, and In Too Deep.

#### **6-Foot Pennant**

\* An annual best-seller, this festive pennant is a quick way to spruce up a July Fourth party.

Altec Lansing Mini H20 Rugged **Bluetooth Speaker** 

\* New color! This rugged speaker is waterproof and sandproof—perfect for beach parties.

18-Inch Necklace **With Extender** 

\* The seed-bead necklace is patriotic in bold shades of red and blue.

#### **Ladies Flag Tee**

\* This classic T-shirt features touches of glitter, and it retails for \$4.88.

#### **Patriotic Vanilla** Petit Fours

\* These decorated bite-size cakes make a festive presentation on the dessert table.