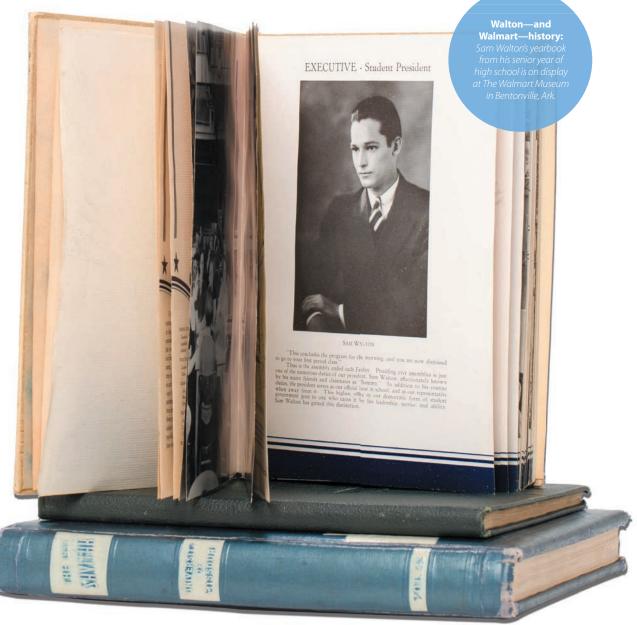

# \* Brenda Brosman

Department Manager, Fabrics, Crafts, Flowers, Stationery, Celebration, and Magazines and Books Store 54, Springdale, Ark.

Started: May 7, 1974 Stores worked in: 1 Positions held: 8

Brenda recalls when Sam Walton got on the intercom in her store.

#### Did you ever meet Sam Walton?

I knew Mr. Sam and used to talk to him. He used to get on the intercom and say, "Thank you for all you've done." I wish people who work at Walmart today could have known Sam.