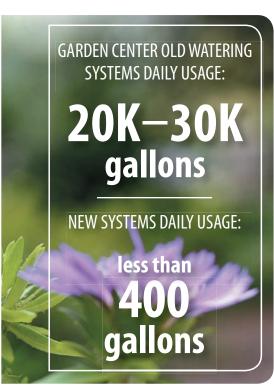

## Saving Water, **Saving Big**

It takes 15 to 20 seconds to water a plant properly. In our garden centers, where we house roughly 12,000 plants in peak season, that adds up to a lot of watering time. To reduce our water use, we've partnered with WaterPulse, an irrigation technology company focused on sustainability. We've gone from using 20,000 to 30,000 gallons a day (with some of our old systems) to less than 400 gallons a day.

How? We're using watering mats instead of hose-based systems in some stores, plus timer systems to automatically water plants at set intervals. The result? Less water use and healthier plants.