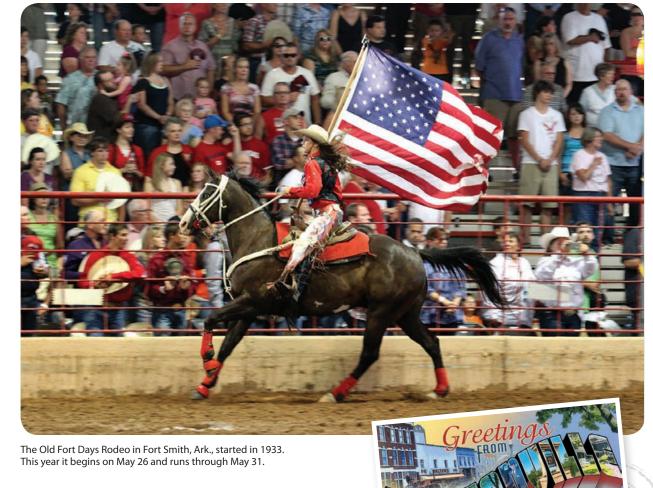

# Callin' All **Cowboys**

The 2014 Old Fort Days Rodeo (oldfortdaysrodeo.com) kicks off on Memorial Day, May 26, and runs through May 31 at Kay Rodgers Park in Fort Smith, Ark. The rodeo, which began in 1933, features thrilling events like saddle bronco riding, bull riding, calf

roping, barrel racing, and steer wrestling, as well as mutton busting for kids. It also includes a pageant and performances by the Old Fort Days Dandies, a precision riding team made up of local high school girls.