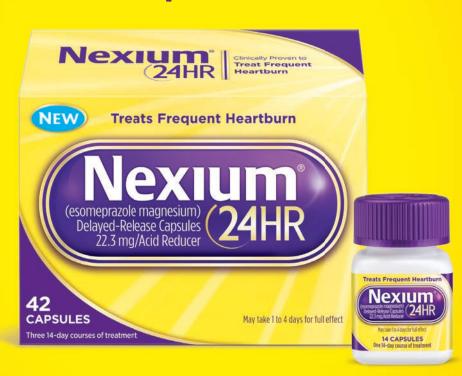

# THE PURPLE PILL **Without A Prescription**

The Week Of

**MAY 27TH** 

For Frequent Heartburn

FOR MORE INFORMATION VISIT: www.walmart.com/Nexium24HR

©2014 Pfizer Inc.

**Nexium** 

Use as directed.

Spend \$5 now and get \$10 OFF your purchase of Nexium (24HR

Good on 42ct. Limit 1 per transaction. For more details, see back of card or visit www.walmart.com/Nexium24HR.

Bonus Offer Valid 5/27/14 - 7/31/14

#### Before

Proton pump inhibitors (PPIs), like Nexium® 24HR, block acid production. PPIs may take up to four days for full effect, but relief lasts for 24 hours. PPIs are used to treat frequent heartburn.