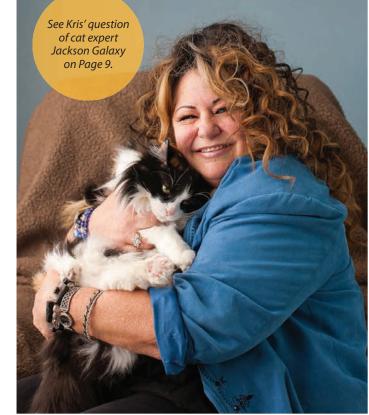

# **Galaxy Questions**

Jackson Galaxy, host of My Cat From Hell, shares his heaven-sent advice on cats.

My cat, who has also detected my seizures, seems to pet me just like I do her. Any thoughts on why Mila does this? Kris Heffron, MoneyCenter cashier, Store 2087, Vadnais Heights, Minn.

Mila is showing you affection. Kneading goes back to how kittens stimulate milk. The cat is associating you with its mother. To own you is to love you. Mila's ability to sense your seizures reminds me how intensely special animals are. These things make me so happy. See Kris and Mila's story on Page 59.