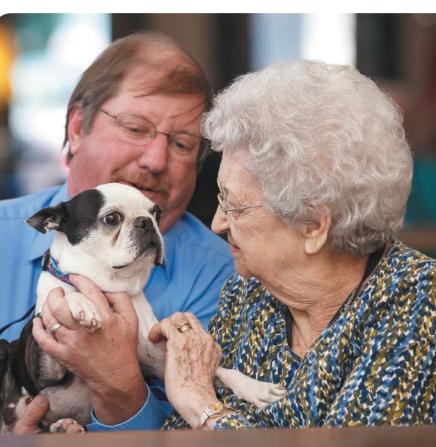

# **Galaxy Questions**

Jackson Galaxy, host of My Cat From Hell, shares his heaven-sent advice on cats.

My cat, who has also detected my seizures, seems to pet me just like I do her. Any thoughts on why Mila does this? Kris Heffron, MoneyCenter cashier, Store 2087, Vadnais Heights, Minn.

Mila is showing you affection. Kneading goes back to how kittens stimulate milk. The cat is associating you with its mother. To own you is to love you. Mila's ability to sense your seizures reminds me how intensely special animals are. These things make me so happy. See Kris and Mila's story on Page 59.