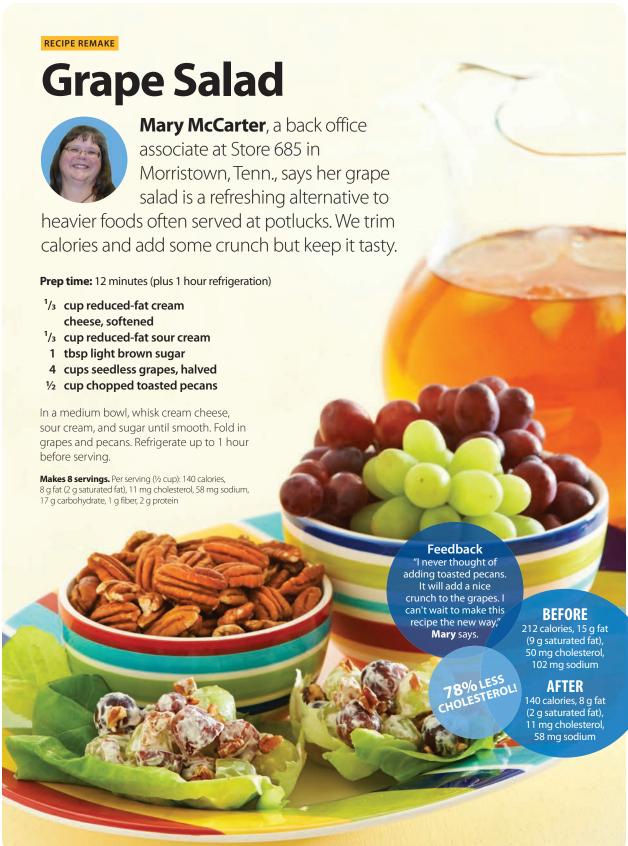

#### **RECIPE OF THE MONTH**

# **Tails Will Wag**

Show your pooch a little extra love with these homemade dog treats.

"Food is love, and we love our pets, so it's innate in us to want to give them treats," says Liz Palika, pet expert, dog trainer, and the author of *The Ultimate Dog Treat Book* and *The Ultimate Cat Treat Book* (available at Walmart.com). Liz says anyone can make these wholesome dog treats. "These treats are sweet enough that most dogs will like them," she says. "Plus, turkey is easy to digest, and sweet potatoes are a good source of vitamins and minerals."

#### ► Turkey and Sweet Potato Dog Treats

- 1 sweet potato, sliced into ½-inch rounds
- 1 tbsp vegetable oil
- ½ cup finely shredded cooked turkey
- 1½ cups all-purpose flour
- 1 cup water
- 2 large eggs
- 1. Put sweet potato slices in medium saucepan, cover with water, and turn heat to high. When water boils, reduce heat to a simmer and let cook until fork-tender, about 10 minutes. Drain and set aside to cool.
- **2.** Preheat oven to 350 F and grease cookie sheet with vegetable oil.
- **3.** Mash together the sweet potato, turkey, flour, water, and eggs. The mixture will be sticky.
- **4.** Drop by rounded teaspoonful onto cookie sheet.
- **5.** Bake 20 to 25 minutes or until treats are golden brown on the bottom.
- **6.** Flip treats over and bake another 10 minutes or until side now on bottom is golden brown.
- Remove from oven, let cool, and store in an airtight container in the refrigerator for up to a week. Store excess treats in the freezer.

**Makes 40 to 50 treats.** Per treat: 29 calories, 0.65 g fat (0.15 g saturated fat), 10 mg cholesterol, 7 mg sodium, 4 g carbohydrate, 0.25 g fiber, 1.5 g protein

SUNRISE CASSEROLE
Get this recipe and more online at
Johnsonville.com