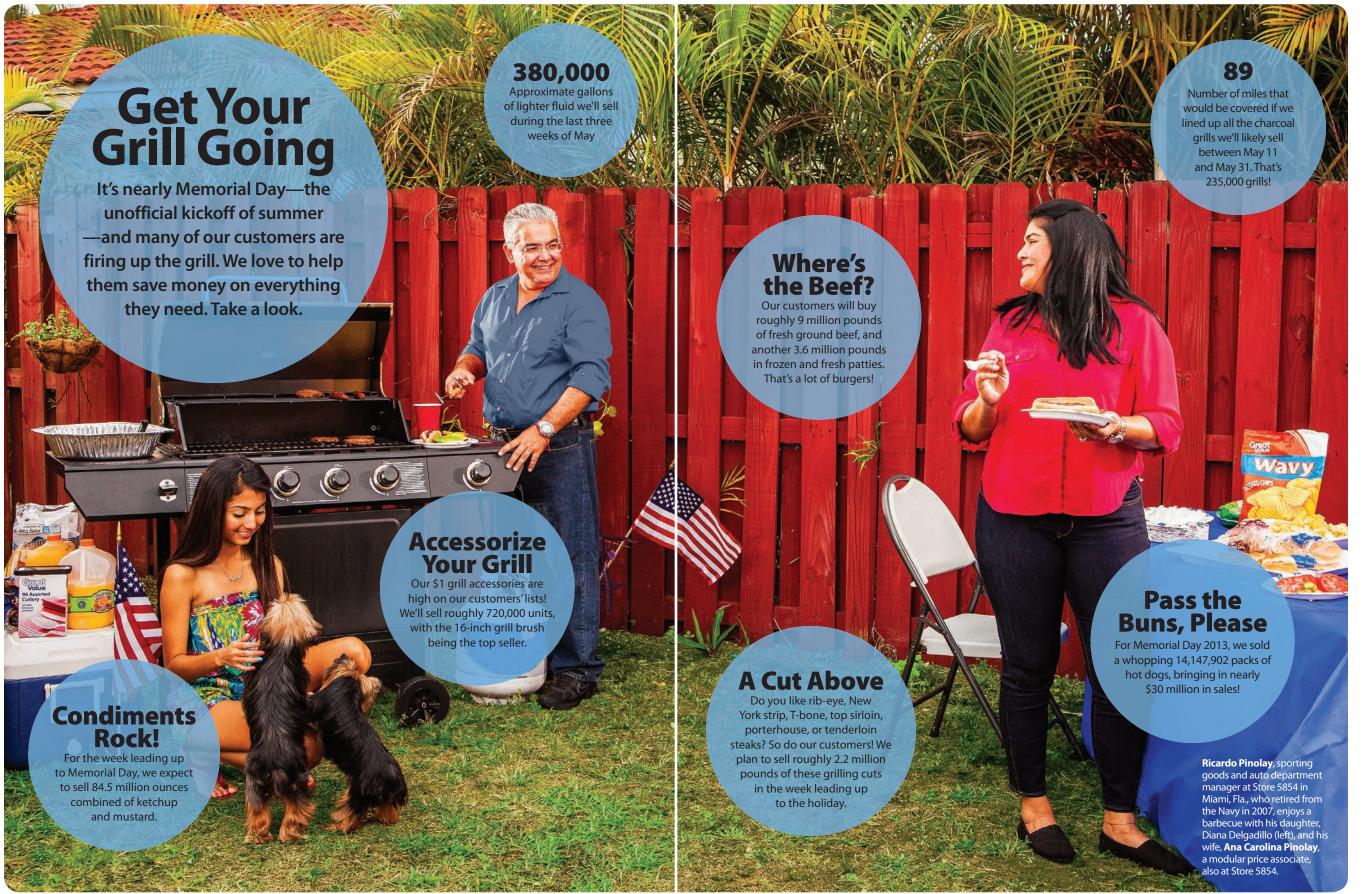

# BRING YOUR "A" GAM

Get the right gear before you get in the game. ACE™ Brand Sports Medicine Products feature advanced technology, personalized fit and protection to help prevent injuries and relieve the pain of existing ones.

## **CONFIDENCE IS EVERYTHING**

block the sun. essentials. Available at Walmart: Patio table and chairs: Better Homes and Gardens Clayton Court 3-Piece Motion Outdoor Bistro Set Umbrella and stand: Better Homes and Gardens 9-Foot Trellis Print Umbrella, Mainstays Concrete Umbrella Base Outdoor rug: Better Homes and Gardens Indoor/Outdoor Find in the Sporting Goods Section. Bamboo Border Polyester Area Rug, Straw Shelving: Mainstays Bakers Rack Outdoor lighting: Westinghouse Grafton Solar Light, Black

# **Backyard Bliss**

Create a welcoming patio with these small-space solutions.

U.S. Army National Guard Spc. Richard Neal, a cashier at Store 2117 in Los Banos, Calif., says his small backyard space could use sprucing up. Here, Jayne O'Grady, senior buyer for outdoor living and patio at the Home Office in Bentonville, Ark., offers advice for creating a great hangout spot.

#### 1. Keep seating flexible.

Choose seating and a small-scale table that can be easily moved; a bistro set is a good choice.

#### 2. Make shade.

Provide coverage (and color) wherever it's needed with a freestanding umbrella that easily tilts to

#### 3. Transform flooring.

An easy-care outdoor rug is a quick makeover that anyone can do, Jayne says.

#### 4. Go vertical. A baker's rack

is perfect for displaying potted plants. It can also be used to hold garden tools and other

#### 5. Light up the night.

Turn to Page 38 to see how Walmart helps customers grill more

and save money, too!

With no wiring needed, solar landscape lights make it easy to light up your backyard.

Visit acebrand.com/sport for more information.