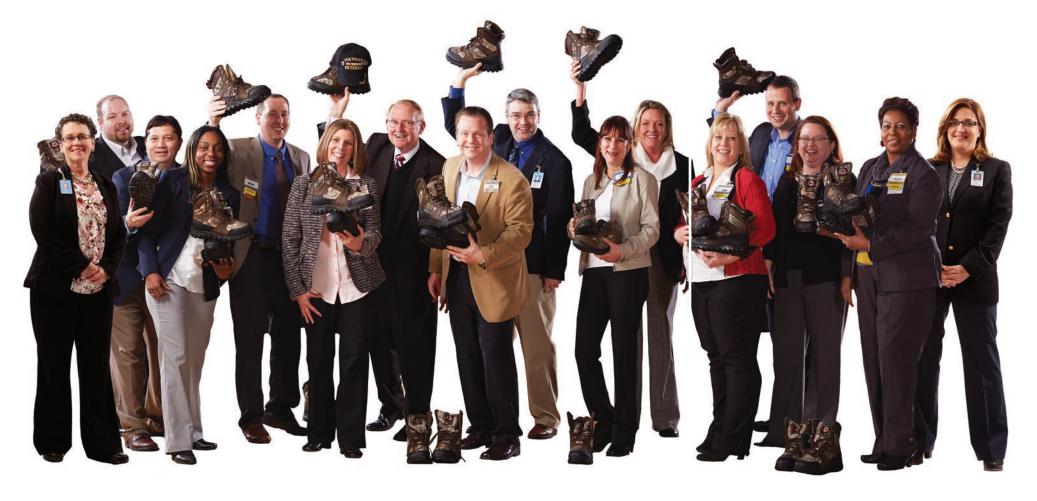

# **Get Your Kicks**

We asked two of Walmart's shoe experts: If you were shopping for a new pair of shoes, what features would you seek for comfort and durability?

**Pete DeGrand**, senior technical manager, footwear, gave us the scoop on running shoes. **Jim Baskett**, senior product manager for men's and occupational footwear, talked boots. Both can be spotted walking the halls at the Home Office in Bentonville, Ark.

#### Pete's Shoe-Buying Advice Don't get hung up

✓ Comfort

A Spring in

✓ Durability

on a particular size, as each brand has its own fit profile, and your size may not fit. "If you like the styling, and the technology is good," Pete says, "then find the size that fits you best and buy that pair of shoes."

#### **Built to Last**

These are Walmart's
Herman Survivors Big
Timber II 8-inch work boots.
"A significant amount of
engineering goes into
these boots to ensure they
meet our high standards for
durability," Jim says.

# Jim's Boot-Buying Advice "Our boots undergo rigorous testing," Jim

says. "For example, during our flexibility test, the shoe is submerged in a tank of water and must bend more than 30,000 times without failing and taking on water."