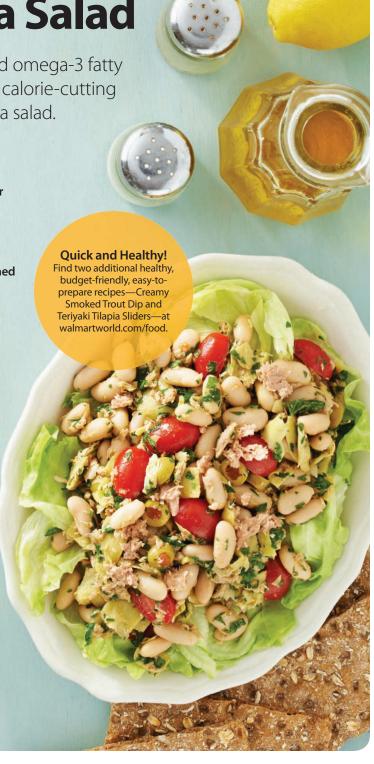

**Italian Tuna Salad** 

Tuna, a source of protein and omega-3 fatty acids, is the star in this tasty, calorie-cutting alternative to the classic tuna salad.

**Prep time:** 15 minutes / **Cook time:** none

- 1 5-oz pouch or 2 2.5-oz pouches Bumble Bee® Premium Tuna in Water
- 1 cup chopped fresh parsley
- 1 15.5-oz can small white beans, drained and rinsed
- 1 cup grape tomatoes, halved
- 1 12-oz jar quartered artichokes, drained
- 1/4 cup sliced pimiento-stuffed olives Pinch of ground black pepper
- 1/4 cup extra-virgin olive oil
- 1 tbsp fresh lemon juice

In a medium bowl, combine tuna, parsley, white beans, tomatoes, artichokes, olives, and black pepper. Drizzle with olive oil and lemon juice and toss to combine. Serve on a bed of lettuce and with crispbread, if desired.

Makes 6 servings. Per serving: 211 calories, 12 g fat (1 g saturated fat), 10 mg cholesterol, 515 mg sodium, 16 g carbohydrate, 0.5 g fiber, 11 g protein

"My husband really enjoys tuna salad, so I make it often. Mine is something I found when I was growing up in Nebraska, but I'm *interested in trying this* recipe, too."

#### —Lori Meier Johnson

CSM backup and service desk attendant, Store 1008, Loveland, Colo.