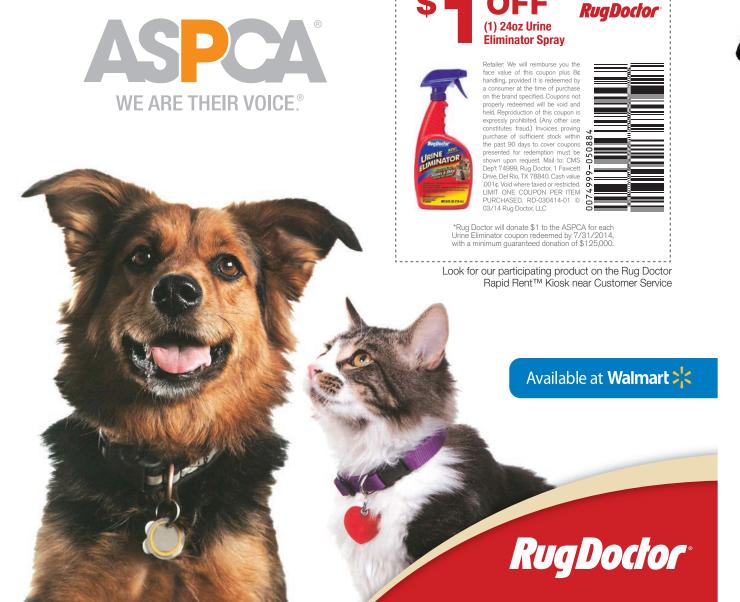

# Rug Doctor® to the Rescue!

Rug Doctor, the Do-It-Yourself deep cleaning rental machine and product company, is helping give animals at risk a fresh start. For each Urine Eliminator™ coupon redeemed, Rug Doctor will donate \$1 to the ASPCA.® \*

MFR's COUPON Expires 7/31/2014

\*Through 7/31/2014 with a minimum guaranteed donation of \$125,000.