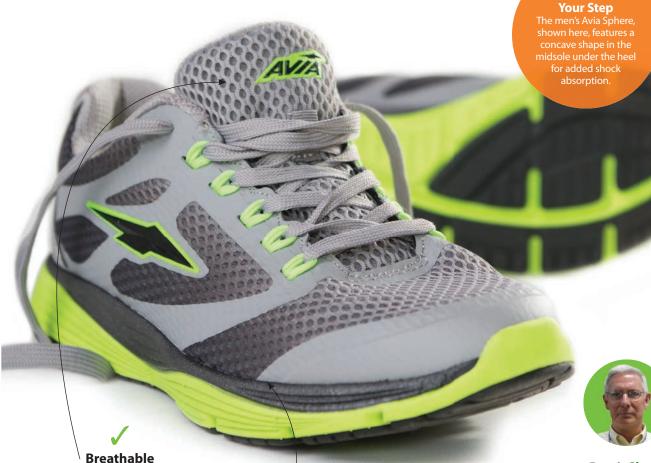

# **Get Your Kicks**

We asked two of Walmart's shoe experts: If you were shopping for a new pair of shoes, what features would you seek for comfort and durability?

**Pete DeGrand**, senior technical manager, footwear, gave us the scoop on running shoes. **Jim Baskett**, senior product manager for men's and occupational footwear, talked boots. Both can be spotted walking the halls at the Home Office in Bentonville, Ark.

## quickly, keeping feet cooler.

**Mesh Upper** 

The mesh helps shed heat

#### **Strobel-Stitched Construction**

A thin sheet of woven material is stitched to the base of the upper and replaces the stiff insole material found in most shoes. This makes the shoe more flexible, so it takes less energy to bend the shoe while it's worn.

#### Dual-Density EVA Midsole

EVA is a type of foam; dual-density at the midsole provides cushioning and stability. (Look for midsole info on the shoe box.)

#### **Molded Insole**

Found inside the shoe, this provides arch support and cradles the heel.
A molded insole is shaped to align with your arch.

#### Pete's Shoe-Buying Advice Don't get hung up

✓ Comfort

A Spring in

✓ Durability

on a particular size, as each brand has its own fit profile, and your size may not fit. "If you like the styling, and the technology is good," Pete says, "then find the size that fits you best and buy that pair of shoes."