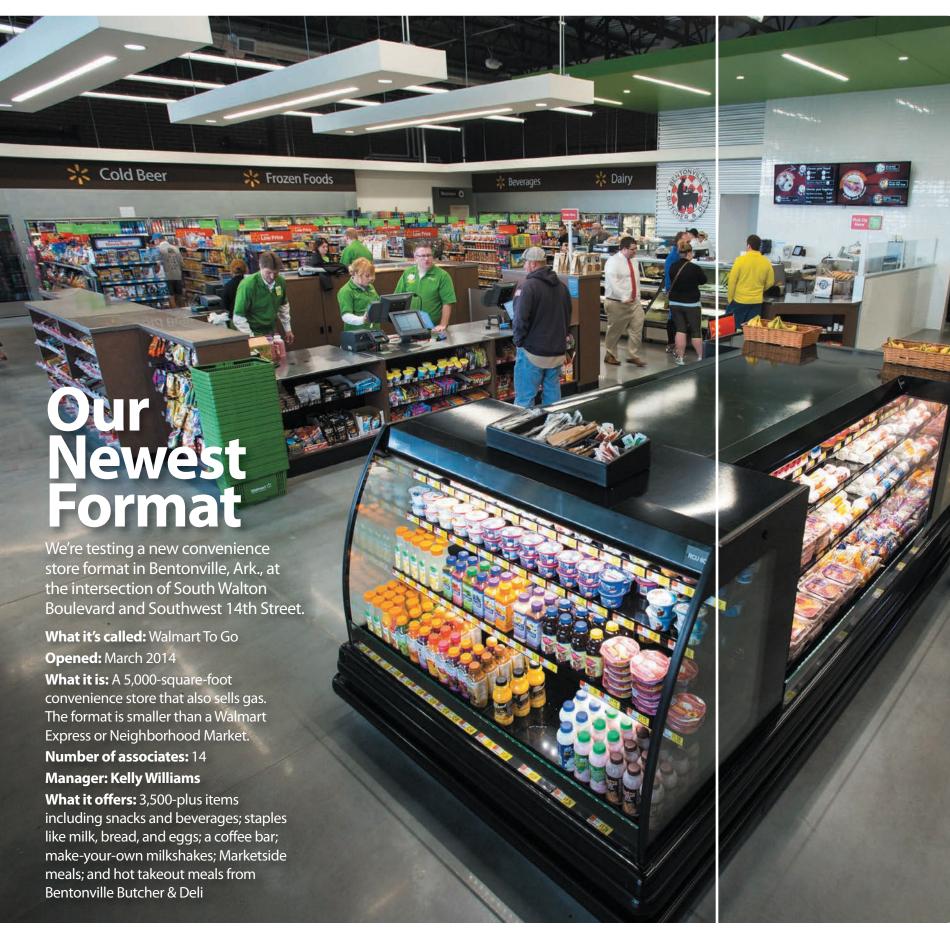

**34** The Associate's Guide to Living Better Walmartworld.com **35** 

Inside Walmart / In the Know Inside Walmart / Greetings From Bentonville

## Saving Water, **Saving Big**

It takes 15 to 20 seconds to water a plant properly. In our garden centers, where we house roughly 12,000 plants in peak season, that adds up to a lot of watering time. To reduce our water use, we've partnered with WaterPulse, an irrigation technology company focused on sustainability. We've gone from using 20,000 to 30,000 gallons a day (with some of our old systems) to less than 400 gallons a day.

How? We're using watering mats instead of hose-based systems in some stores, plus timer systems to automatically water plants at set intervals. The result? Less water use and healthier plants.