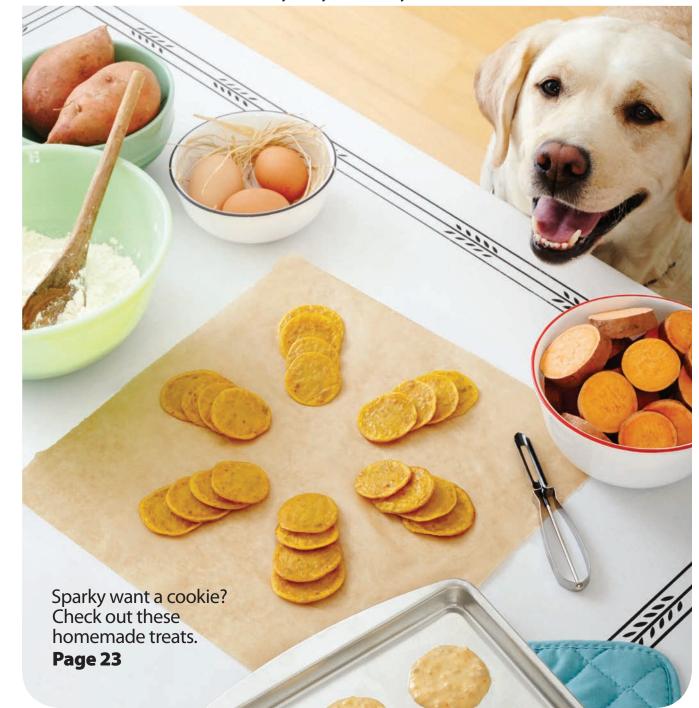

# **Tails Will Wag**

Show your pooch a little extra love with these homemade dog treats.

"Food is love, and we love our pets, so it's innate in us to want to give them treats," says Liz Palika, pet expert, dog trainer, and the author of *The Ultimate Dog Treat Book* and *The Ultimate Cat Treat Book* (available at Walmart.com). Liz says anyone can make these wholesome dog treats. "These treats are sweet enough that most dogs will like them," she says. "Plus, turkey is easy to digest, and sweet potatoes are a good source of vitamins and minerals."

#### ► Turkey and Sweet Potato Dog Treats

- 1 sweet potato, sliced into ½-inch rounds
- 1 tbsp vegetable oil
- ½ cup finely shredded cooked turkey
- 1½ cups all-purpose flour
- 1 cup water
- 2 large eggs
- 1. Put sweet potato slices in medium saucepan, cover with water, and turn heat to high. When water boils, reduce heat to a simmer and let cook until fork-tender, about 10 minutes. Drain and set aside to cool.
- **2.** Preheat oven to 350 F and grease cookie sheet with vegetable oil.
- **3.** Mash together the sweet potato, turkey, flour, water, and eggs. The mixture will be sticky.
- **4.** Drop by rounded teaspoonful onto cookie sheet.
- **5.** Bake 20 to 25 minutes or until treats are golden brown on the bottom.
- **6.** Flip treats over and bake another 10 minutes or until side now on bottom is golden brown.
- Remove from oven, let cool, and store in an airtight container in the refrigerator for up to a week. Store excess treats in the freezer.

**Makes 40 to 50 treats.** Per treat: 29 calories, 0.65 g fat (0.15 g saturated fat), 10 mg cholesterol, 7 mg sodium, 4 g carbohydrate, 0.25 g fiber, 1.5 g protein

SUNRISE CASSEROLE
Get this recipe and more online at
Johnsonville.com