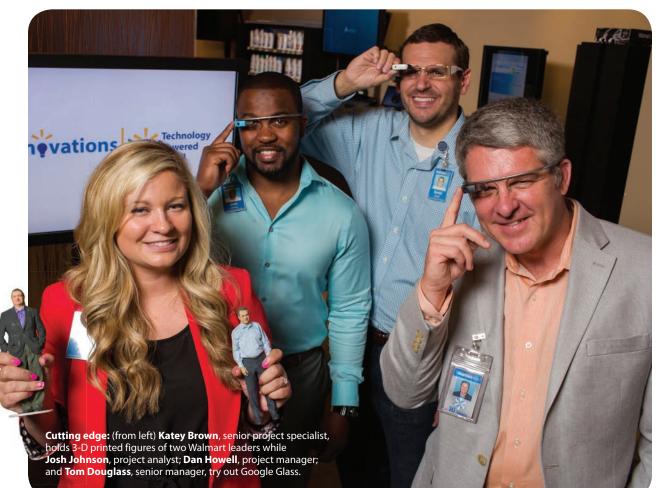

Visine

LISTERINE

SMART RINSE

Read additional quotes from the Technology Innovations Lab team at walmartworld.com/inspiration

# **Ahead of the Curve**

The Walmart Technology Innovations Lab team experiments today with tools that could improve our business tomorrow.

A lot of associates say they have the best job at Walmart. And you can add **Tom Douglass**, senior manager of the Walmart Technology Innovations Lab in Bentonville, Ark., and his team to the list.

Tom and his team explore next-generation technologies like Google Glass and 3-D printing to see how they might benefit our company. "It's fun," Tom says, "but it's serious business. The technology here can solve problems, help us serve customers, make us more productive, and help our associates."

Launched in 2007 at the David Glass Technology Center in Bentonville, the lab partners with tech companies and experts to showcase potentially useful tools for various

divisions. With Walmart leadership's approval, many are tested in the field, and some roll out across the company. One example: Walmart Pharmacy's ability to text

customers when products are ready. That technology was in the lab more than three years ago. Concepts in the lab this year include digital watermarking, 3-D printing (currently used at Asda in the U.K. to make 3-D figurines of customers), and wearable technology, like Google Glass.

"We work with different parts of our business on how we might use these technologies," Tom says. "At the rate technology is moving, you need to see where it's going so you can take advantage of it."