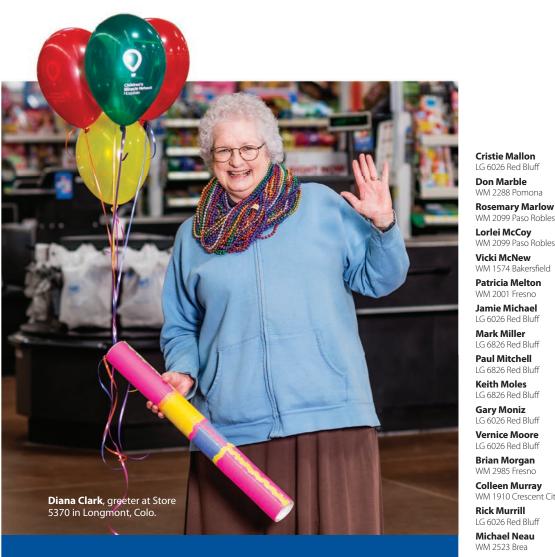

# **A Difference Made**

Greeter Diana Clark of Store 5370 in Longmont, Colo., has found a creative and fun way to ask customers for donations to the Children's Miracle Network Hospitals (CMNH), which benefits the nearby Children's Hospital Colorado.

Although cashiers can easily take donations, as a greeter Diana didn't have a way to store the money. So she used a mailing tube with a slot on one end, covered it in wrapping paper, and attached balloons to the tube to attract customers' attention.

Her strategy worked. Diana often collects so much change in the tube that she has to empty it two or three times a day (she collects as much \$200 a day). But for Diana, her efforts mean more than raising money.

54 The Associate's Guide to Living Better

"In the store, I have stood and cried with mothers and friends of people who've had children at the Children's Hospital," Diana recalls. "The work that the hospital does is so moving. By doing this, I feel like I can really make a difference."