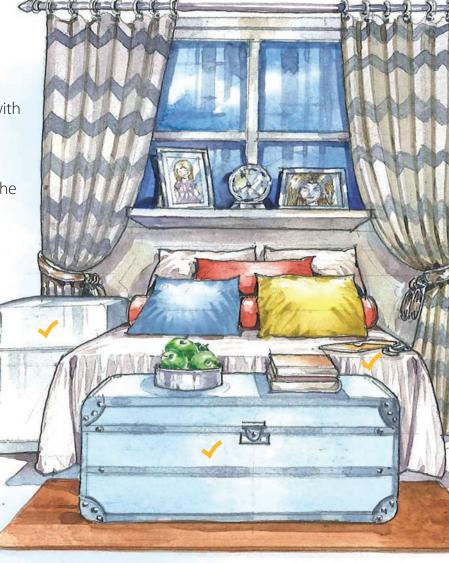

# Claim Your Space

Moving into an apartment or a dorm? Learn how to make an unfamiliar space feel like home with advice from **Jim Scalfani**, senior product development manager, and **Jeremy Lutat**, product development manager, both at the Home Office in Bentonville, Ark.

## **On Campus**

According to a survey by U.S. News and World Report, an average of 38 percent of undergraduates who attend one of the 247 schools on its list of ranked national universities live on campus. And often those dorm rooms could use some added color and comfort! Jeremy and Jim recommend rug and accent pillows in bold colors like orange and lime and curtains in a strong, simple pattern to anchor the look. "Layering on bright accents is a great way to add a pop of color to an otherwise neutral room," Jeremy says. Black-and-white chevron curtain panels are on trend and pair well with all those bright bursts of color. Don't forget a cushy backrest for late-night study sessions.

## **Campus Checklist**

Before moving day, talk to your roommate about which of you could bring larger items like a TV, mini-refrigerator, microwave, and futon or other seating.
 Dressers and closets in dorm rooms can be small. Consider bringing an underbed box or a trunk for additional clothes storage.

If you have a car, make sure to check your school's student parking guidelines, which may include deadlines for buying a permit and other details.

Available at Walmart: Curtains: Mainstays Black Chevron Panel Pair Pillows: Mainstays 18x18 Teal Plush Pillow, Mainstays 18x18 Lime Plush Pillow Rug: Mainstays 45x66 Quatrefoil Orange Rug Backrest: Mainstays Fuchsia Wave Backrest