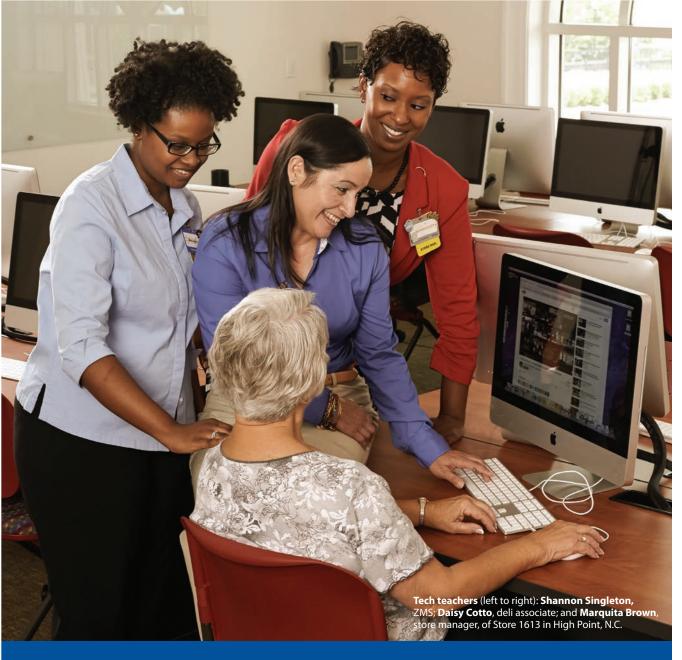

## 47 What I've Learned (My Black Is Beautiful)

**Sherry Turner**, department manager for consumables at Store 532 in Gonzales, La., wants to empower young black women to dream big. From left: Linda Phillips, merchandise supervisor, paper, pets, and chemicals; Jeffrey "Fritz" Fittinger, store manager; Sarah Aff, receiving associate; and Jacqueline Nielsen, ZMS, fresh, all of Store 3757 in Arlington, Wash.

# Who

Associates at Store 3757 in Arlington, Wash., led by Store Manager Jeffrey "Fritz" Fittinger

# Where

Store 3757 is less than 20 miles from a massive mudslide that devastated the small community of Oso, Wash., on March 22, 2014.

# Why

More than 40 people were killed by the mudslide, and many more were left homeless. Several associates at Store 3757 had family affected. But these associates did what Walmart associates are known to do in a crisis—they helped. The team here provided food and supplies to rescuers and survivors. Read the full story on Page 56.